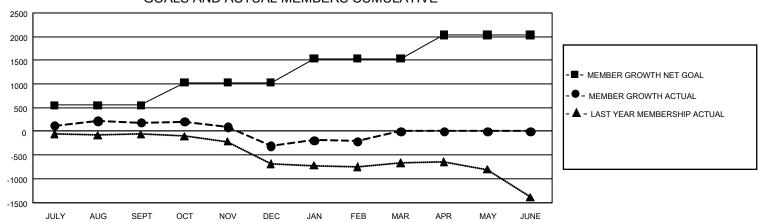

## Multiple District 201

**LOCATION: AUSTRALIA** 

GMT: OPEN

| Clubs                 |               |           |               | Members               |                        |                         |                                                    |  |
|-----------------------|---------------|-----------|---------------|-----------------------|------------------------|-------------------------|----------------------------------------------------|--|
| RESULTS FOR 2019-2020 |               |           |               | RESULTS FOR 2019-2020 |                        |                         |                                                    |  |
| QUARTER               | NEW CLUB GOAL | NEW CLUBS | DROPPED CLUBS | QUARTER MEMB          | EER GROWTH NET<br>GOAL | MEMBER GROWTH<br>ACTUAL | DROPPED<br>MEMBERS ACTUAL<br>(including transfers) |  |
| JULY/AUG/SEPT         | 6             | 2         | 7             | JULY/AUG/SEPT         | 1,656                  | 1,100                   | 774                                                |  |
| OCT/NOV/DEC           | 24            | 1         | 4             | OCT/NOV/DEC           | 1,443                  | 685                     | 1,083                                              |  |
| JAN/FEB/MAR           | 15            | 6         | 5             | JAN/FEB/MAR           | 1,506                  | 717                     | 556                                                |  |
| APR/MAY/JUNE          | 33            | 0         | 0             | APR/MAY/JUNE          | 1,503                  | 0                       | 0                                                  |  |

## GOALS AND ACTUAL MEMBERS CUMULATIVE

| DROPPED CLUBS: 0 |   | 0 CLUBS OF 0 ADDED 1 OR MORE NEW<br>MEMBERS | GENDER DIS                      | 0 (100.00%) |   |
|------------------|---|---------------------------------------------|---------------------------------|-------------|---|
| DROPPED MEMBERS  |   |                                             | FEMALE                          | 0 (100.00%) |   |
| DECEASED         | 0 | CLICK HERE FOR CUMULATIVE                   | TOTAL FAMILY UNIT MEMBERS       |             | 0 |
| CLUB CANCELLED   | 0 | MEMBERSHIP DATA                             | FAMILY MEMBERS PAYING HALF DUES |             | 0 |
| OTHER            | 0 |                                             |                                 |             | 0 |
| TOTAL            | 0 |                                             |                                 |             |   |