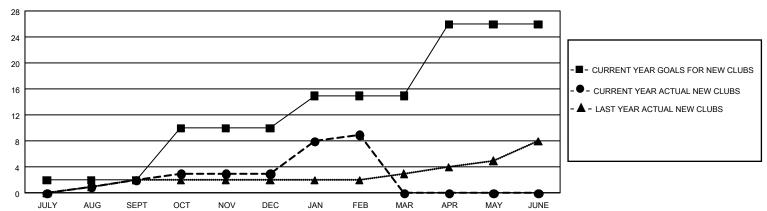

## Multiple District 201

**LOCATION: AUSTRALIA** 

GMT: OPEN

| Clubs                 |               |           |               | Members               |                        |                         |                                                    |  |
|-----------------------|---------------|-----------|---------------|-----------------------|------------------------|-------------------------|----------------------------------------------------|--|
| RESULTS FOR 2019-2020 |               |           |               | RESULTS FOR 2019-2020 |                        |                         |                                                    |  |
| QUARTER               | NEW CLUB GOAL | NEW CLUBS | DROPPED CLUBS | QUARTER MEMB          | EER GROWTH NET<br>GOAL | MEMBER GROWTH<br>ACTUAL | DROPPED<br>MEMBERS ACTUAL<br>(including transfers) |  |
| JULY/AUG/SEPT         | 6             | 2         | 7             | JULY/AUG/SEPT         | 1,656                  | 1,100                   | 774                                                |  |
| OCT/NOV/DEC           | 24            | 1         | 4             | OCT/NOV/DEC           | 1,443                  | 685                     | 1,083                                              |  |
| JAN/FEB/MAR           | 15            | 6         | 5             | JAN/FEB/MAR           | 1,506                  | 717                     | 556                                                |  |
| APR/MAY/JUNE          | 33            | 0         | 0             | APR/MAY/JUNE          | 1,503                  | 0                       | 0                                                  |  |

## GOALS AND ACTUAL NEW CLUBS CUMULATIVE